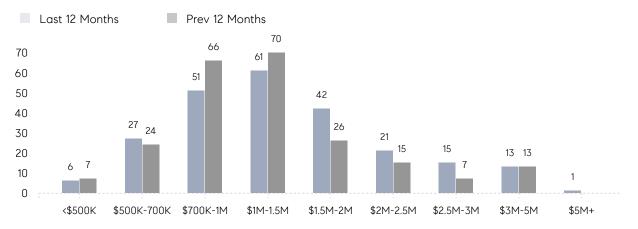

RAGE SOLD PRICE | \$1,105,846 | \$1,248,563 | -11%     |
|                | # OF CONTRACTS     | 11          | 16          | -31%     |
|                | NEW LISTINGS       | 10          | 15          | -33%     |
| Condo/Co-op/TH | AVERAGE DOM        | 71          | 174         | -59%     |
|                | % OF ASKING PRICE  | 89%         | 112%        |          |
|                | AVERAGE SOLD PRICE | \$1,340,000 | \$1,319,000 | 2%       |
|                | # OF CONTRACTS     | 0           | 1           | 0%       |
|                | NEW LISTINGS       | 0           | 3           | 0%       |
|                |                    |             |             |          |

Sources: Garden State MLS, Hudson MLS, NJ MLS

# Franklin Lakes

#### JANUARY 2022

#### Monthly Inventory





### Contracts By Price Range

### Listings By Price Range



COMPASS

 $\sim$   $\sim$   $\sim$   $\sim$   $\sim$ / / / / / / / //// | | | | | / ------

Compass makes no representations or warranties, express or implied, with respect to future market conditions or prices of residential product at the time the subject property or any competitive property is complete and ready for occupancy or with respect to any report, study, finding, recommendation or other information provided by Compass herein. Moreover, no warranty, express or implied, is made or should be assumed regarding the accuracy, adequacy, completeness, legality, reliability, merchantability or fitness for a particular purpose of any information, in part or whole, contained herein. All material is presented with the understan