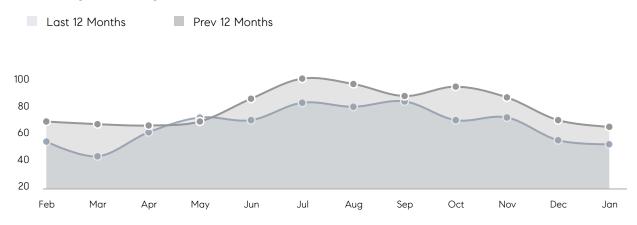

VERAGE SOLD PRICE | \$1,105,846 | \$1,248,563 | -11%     |
|                | # OF CONTRACTS     | 11          | 16          | -31%     |
|                | NEW LISTINGS       | 10          | 15          | -33%     |
| Condo/Co-op/TH | AVERAGE DOM        | 71          | 174         | -59%     |
|                | % OF ASKING PRICE  | 89%         | 112%        |          |
|                | AVERAGE SOLD PRICE | \$1,340,000 | \$1,319,000 | 2%       |
|                | # OF CONTRACTS     | 0           | 1           | 0%       |
|                | NEW LISTINGS       | 0           | 3           | 0%       |
|                |                    |             |             |          |

Sources: Garden State MLS, Hudson MLS, NJ MLS

# Franklin Lakes

#### JANUARY 2022

#### Monthly Inventory





### Contracts By Price Range

### Listings By Price Range



COMPASS

 $\sim$   $\sim$   $\sim$   $\sim$   $\sim$ / / / / / / / //// | | | | | / ------

Compass makes no representations or warranties, express or implied, with respect to future market conditions or prices of residential product at the time the subject property or any competitive property is complete and ready for occupancy or with respect to any report, study, finding, recommendation or other information provided by Compass herein. Moreover, no warranty, express or implied, is made or should be assumed regarding the accuracy, adequacy, completeness, legality, reliability, merchantability or fitness for a particular purpose of any information, in part or whole, contained herein. All material is presented with the underst